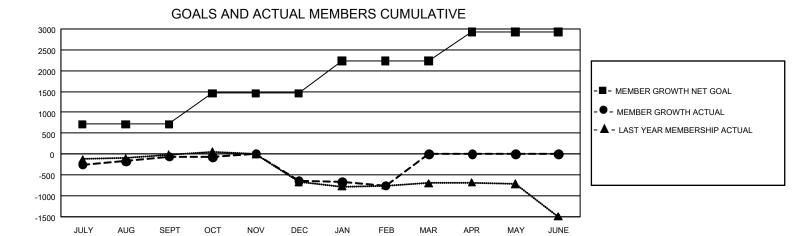

## GMT Constitutional Area 1, Group A

**GMT**: OPEN

REPORT DOES NOT INCLUDE CLUBS IN UNDISTRICTED AREAS.

| Clubs         |               |             |               | Members               |                        |                         |                                                    |  |
|---------------|---------------|-------------|---------------|-----------------------|------------------------|-------------------------|----------------------------------------------------|--|
|               | RESULTS FOR   | R 2019-2020 |               | RESULTS FOR 2019-2020 |                        |                         |                                                    |  |
| QUARTER       | NEW CLUB GOAL | NEW CLUBS   | DROPPED CLUBS | QUARTER MEMI          | BER GROWTH NET<br>GOAL | MEMBER GROWTH<br>ACTUAL | DROPPED<br>MEMBERS ACTUAL<br>(including transfers) |  |
| JULY/AUG/SEPT | 24            | 4           | 5             | JULY/AUG/SEPT         | 2,145                  | 1,281                   | 1,189                                              |  |
| OCT/NOV/DEC   | 42            | 4           | 18            | OCT/NOV/DEC           | 2,226                  | 1,124                   | 1,631                                              |  |
| JAN/FEB/MAR   | 30            | 6           | 1             | JAN/FEB/MAR           | 2,331                  | 897                     | 917                                                |  |
| APR/MAY/JUNE  | 36            | 0           | 0             | APR/MAY/JUNE          | 2,094                  | 0                       | 0                                                  |  |

## GOALS AND ACTUAL NEW CLUBS CUMULATIVE

| DROPPED CLUBS: 0 |   | 0 CLUBS OF 0 ADDED 1 OR MORE NEW | GENDER DISTRIBUTION             |             |   |
|------------------|---|----------------------------------|---------------------------------|-------------|---|
|                  |   | MEMBERS                          | MALE                            | 0 (100.00%) |   |
|                  |   |                                  | FEMALE                          | 0 (100.00%) |   |
| DROPPED MEMBERS  |   |                                  |                                 |             |   |
| DECEASED         | 0 | CLICK HERE FOR CUMULATIVE        | TOTAL FAMILY UNIT MEMBERS       |             | 0 |
| CLUB CANCELLED 0 |   | MEMBERSHIP DATA                  |                                 |             |   |
| OTHER            | 0 |                                  | FAMILY MEMBERS PAYING HALF DUES |             | 0 |
| TOTAL            | 0 |                                  |                                 |             |   |