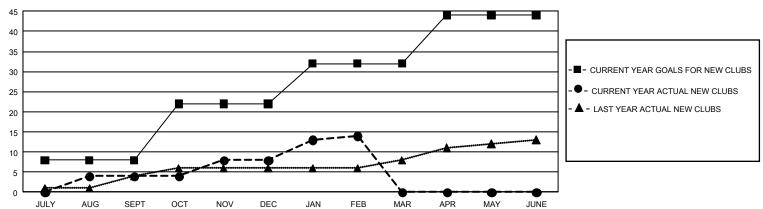

## GMT Constitutional Area 1, Group A

**GMT**: OPEN

REPORT DOES NOT INCLUDE CLUBS IN UNDISTRICTED AREAS.

| Clubs         |               |             |               | Members               |                        |                         |                                                    |  |
|---------------|---------------|-------------|---------------|-----------------------|------------------------|-------------------------|----------------------------------------------------|--|
|               | RESULTS FOR   | R 2019-2020 |               | RESULTS FOR 2019-2020 |                        |                         |                                                    |  |
| QUARTER       | NEW CLUB GOAL | NEW CLUBS   | DROPPED CLUBS | QUARTER MEMI          | BER GROWTH NET<br>GOAL | MEMBER GROWTH<br>ACTUAL | DROPPED<br>MEMBERS ACTUAL<br>(including transfers) |  |
| JULY/AUG/SEPT | 24            | 4           | 5             | JULY/AUG/SEPT         | 2,145                  | 1,281                   | 1,189                                              |  |
| OCT/NOV/DEC   | 42            | 4           | 18            | OCT/NOV/DEC           | 2,226                  | 1,124                   | 1,631                                              |  |
| JAN/FEB/MAR   | 30            | 6           | 1             | JAN/FEB/MAR           | 2,331                  | 897                     | 917                                                |  |
| APR/MAY/JUNE  | 36            | 0           | 0             | APR/MAY/JUNE          | 2,094                  | 0                       | 0                                                  |  |